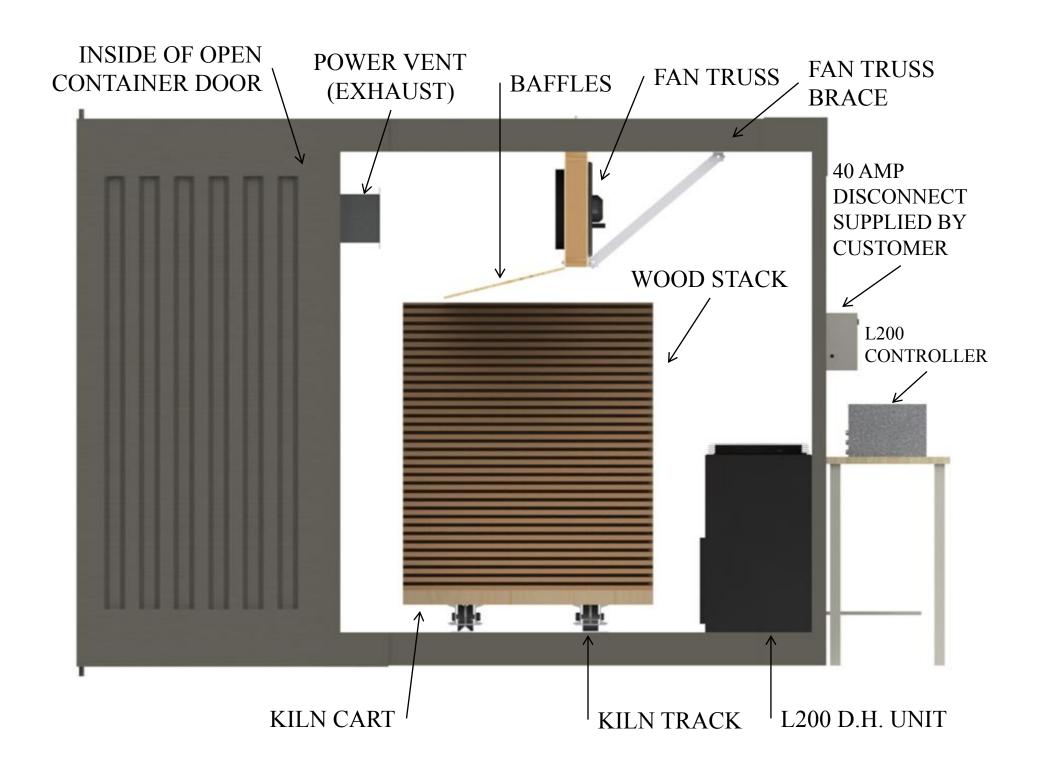

POWER VENT (EXHAUST) INSTALLED ON CUT 10 ¼" X 10 ¼"
OPENING FOR VENTS.
SEAL WITH SILICONE
OR SPRAY FOAM

POWER VENT (INTAKE) INSTALLED ON REAR RIGHT

TWO KILN CARTS REQUIRED FOR A 40' CONTAINER

THE UNIT SITS AGAINST RIGHT WALL OF CONTAINER MID-WAY DOWN WALL

DO NOT DROP DRAIN LINE LESS THAN 4" COMING OFF UNIT. DISTANCE BETWEEN PIPES IN & OUT OF P-TRAP MUST BE AT LEAST 2". DRAIN CAN BE RUBBER, PLASTIC, OR COPPER TUBING.

FAN TRUSS ATTACHED TO CONTAINER USING 3/8" THREADED ROD WITH LARGE DIAMETER WASHERS. SEALED WITH SILICONE OR SPRAY FOAM.

3/8" THREADED ROD

FAN TRUSS IS CONSTRUCTED OF 2x4s AND PLYWOOD . WITH MULTIPLES OF 16" NON-REVERSING FANS. FAN TRUSS EXTENDS THE INSIDE LENGTH OF THE CONTAINER.

## BRACES ARE ADDED ON EACH END OF TRUSS

TO BE INSTALLED OUTSIDE FABRICATE
STRUCTURE TO PROTECT THEM FROM WEATHER.