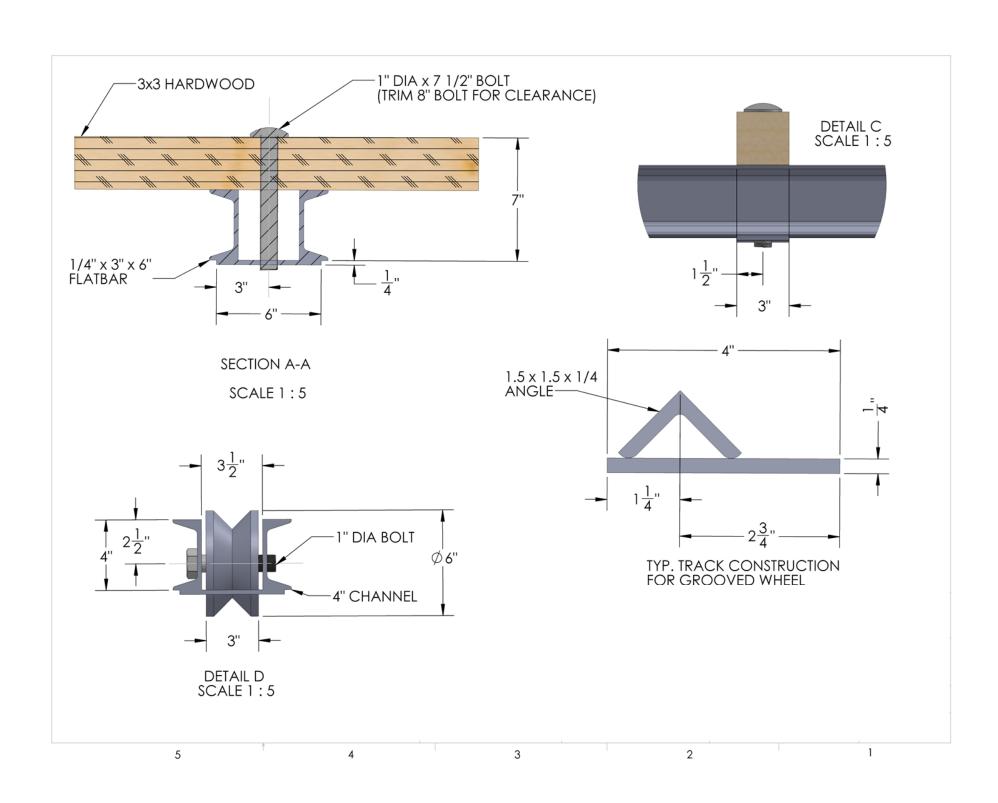

POWER VENT (EXHAUST) INSTALLED ON CUT 10 ¼" X 10 ¼"
OPENING FOR VENTS.
SEAL WITH SILICONE
OR SPRAY FOAM

POWER VENT (INTAKE) INSTALLED ON REAR RIGHT

TWO KILN CARTS REQUIRED FOR A 40' CONTAINER

THE UNIT SITS AGAINST RIGHT WALL OF CONTAINER MID-WAY DOWN WALL