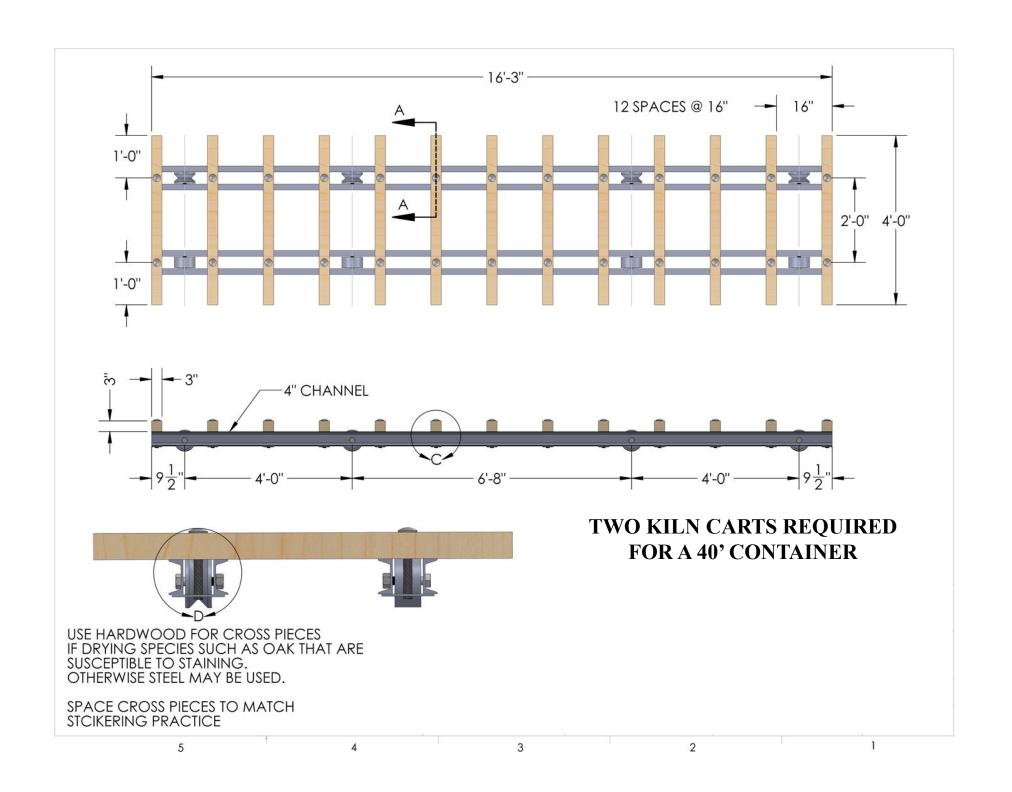

POWER VENT (EXHAUST) INSTALLED ON CUT 10 ¼" X 10 ¼"
OPENING FOR VENTS.
SEAL WITH SILICONE
OR SPRAY FOAM

POWER VENT (INTAKE) INSTALLED ON REAR RIGHT

TWO KILN CARTS REQUIRED FOR A 40' CONTAINER

THE UNIT SITS AGAINST RIGHT WALL OF CONTAINER MID-WAY DOWN WALL