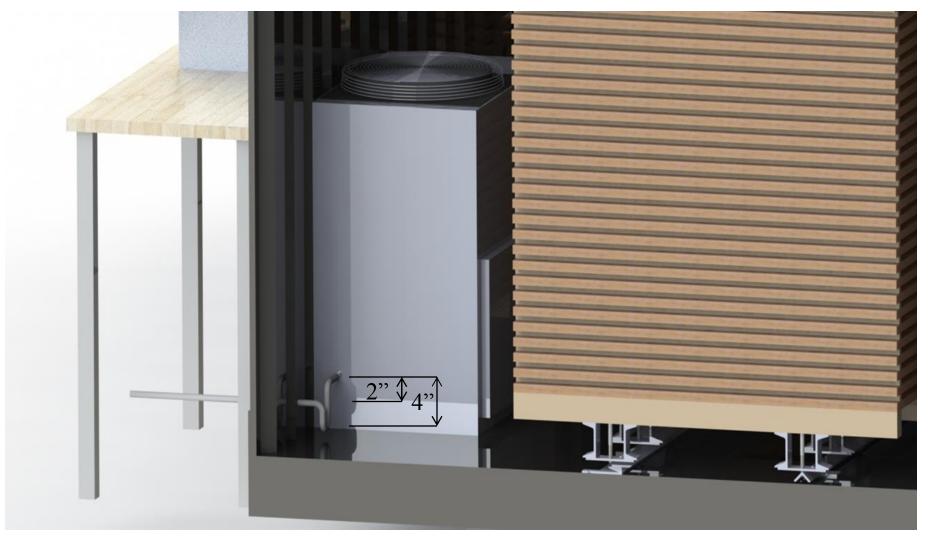

DO NOT DROP DRAIN LINE LESS THAN 4" COMING OFF UNIT. DISTANCE BETWEEN PIPES IN & OUT OF P-TRAP MUST BE AT LEAST 2". DRAIN CAN BE RUBBER, PLASTIC, OR COPPER TUBING.

FAN TRUSS ATTACHED TO CONTAINER USING 3/8" THREADED ROD WITH LARGE DIAMETER WASHERS. SEALED WITH SILICONE OR SPRAY FOAM.