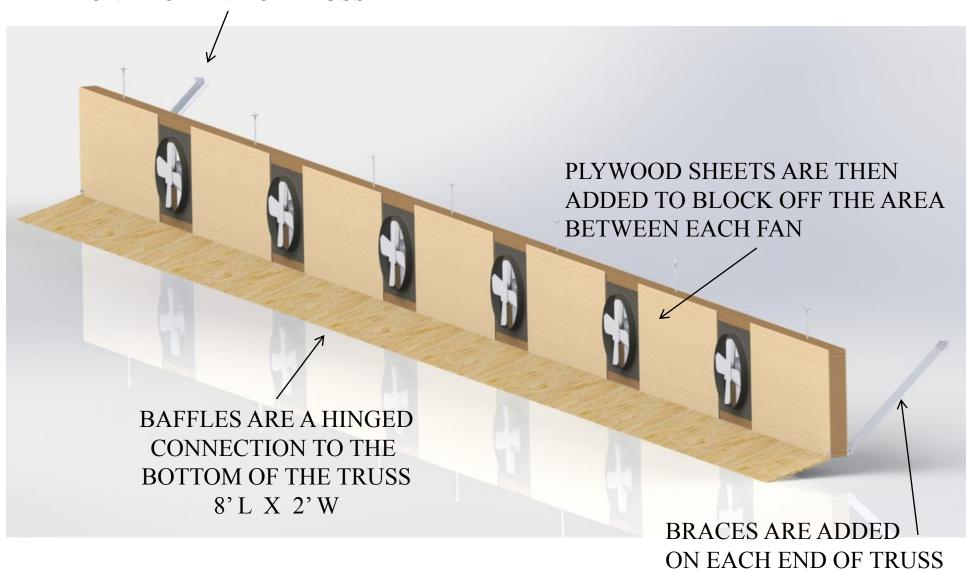

3/8" THREADED ROD

FAN TRUSS IS CONSTRUCTED OF 2x4s AND PLYWOOD . WITH MULTIPLES OF 16" NON-REVERSING FANS. FAN TRUSS EXTENDS THE INSIDE LENGTH OF THE CONTAINER.

## BRACES ARE ADDED ON EACH END OF TRUSS

TO BE INSTALLED OUTSIDE FABRICATE
STRUCTURE TO PROTECT THEM FROM WEATHER.