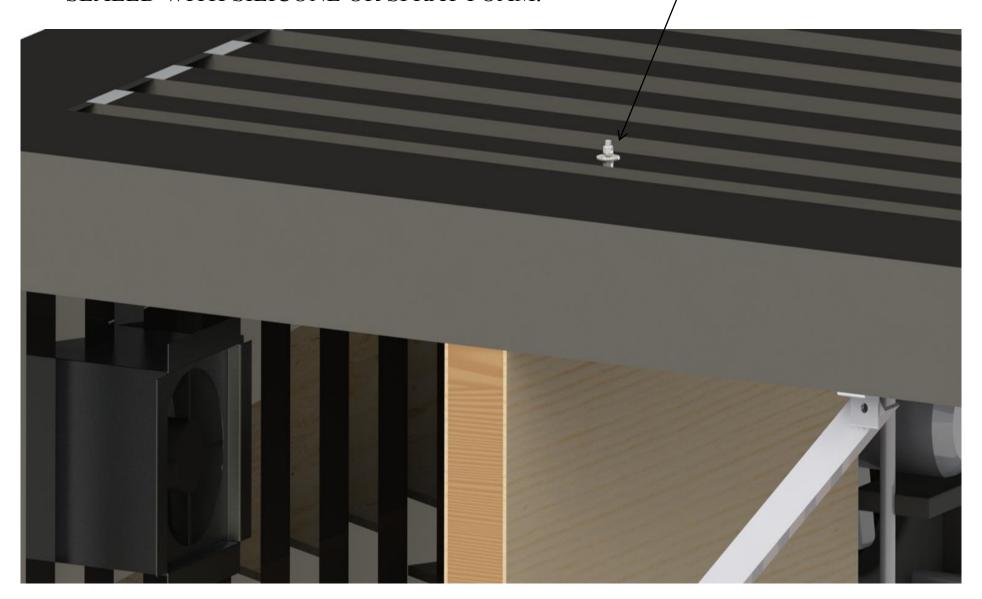

DO NOT DROP DRAIN LINE LESS THAN 4" COMING OFF UNIT. DISTANCE BETWEEN PIPES IN & OUT OF P-TRAP MUST BE AT LEAST 2". DRAIN CAN BE RUBBER, PLASTIC, OR COPPER TUBING.

FAN TRUSS ATTACHED TO CONTAINER USING 3/8" THREADED ROD WITH LARGE DIAMETER WASHERS. SEALED WITH SILICONE OR SPRAY FOAM.