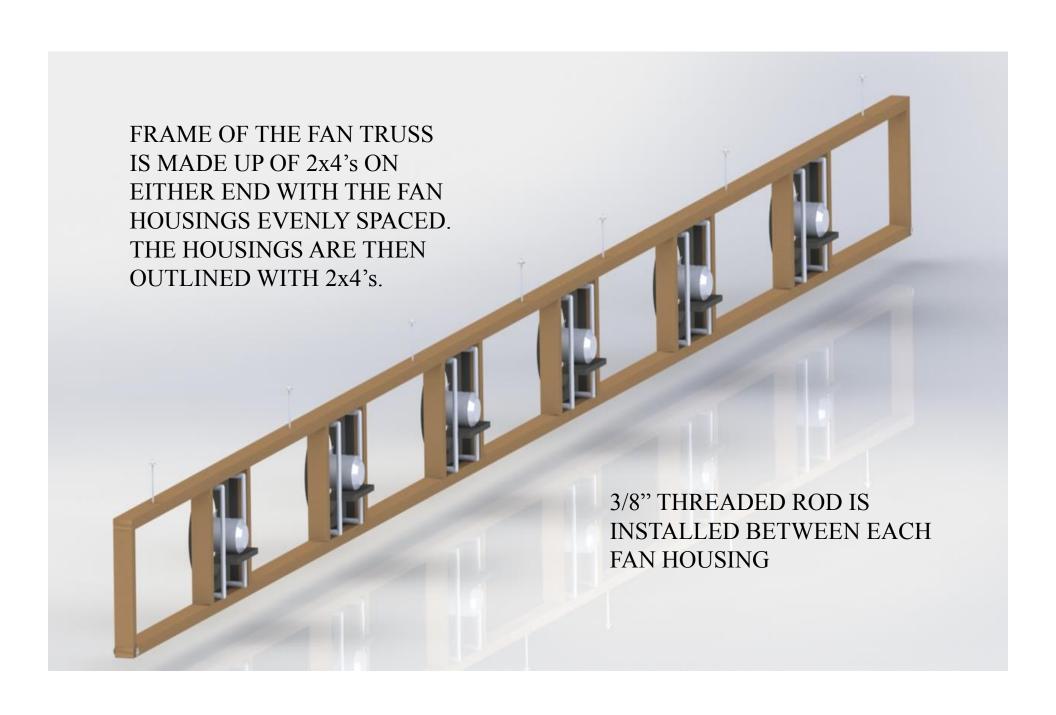

3/8" THREADED ROD

FAN TRUSS IS CONSTRUCTED OF 2x4s AND PLYWOOD . WITH MULTIPLES OF 16" NON-REVERSING FANS. FAN TRUSS EXTENDS THE INSIDE LENGTH OF THE CONTAINER.

## BRACES ARE ADDED ON EACH END OF TRUSS

TO BE INSTALLED OUTSIDE FABRICATE
STRUCTURE TO PROTECT THEM FROM WEATHER.