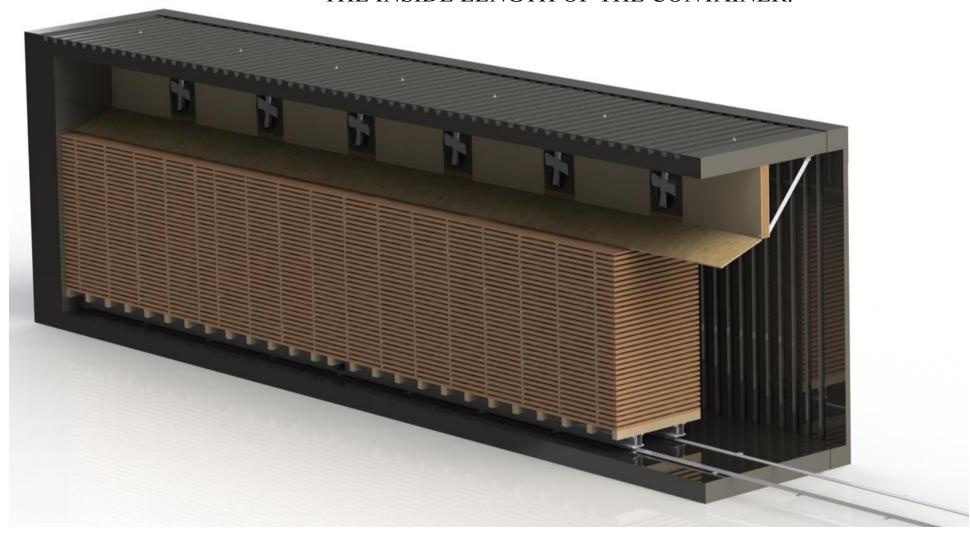

3/8" THREADED ROD

FAN TRUSS IS CONSTRUCTED OF 2x4s AND PLYWOOD . WITH MULTIPLES OF 16" NON-REVERSING FANS. FAN TRUSS EXTENDS THE INSIDE LENGTH OF THE CONTAINER.