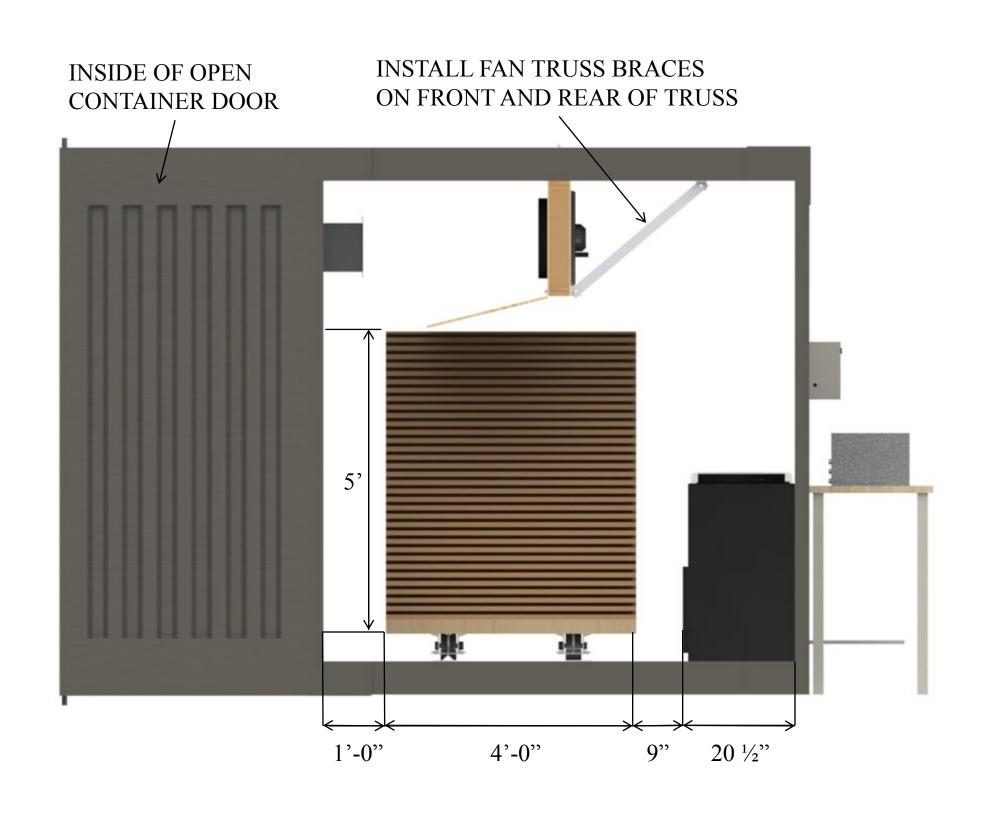

## BRACES ARE ADDED ON EACH END OF TRUSS

TO BE INSTALLED OUTSIDE FABRICATE
STRUCTURE TO PROTECT THEM FROM WEATHER.