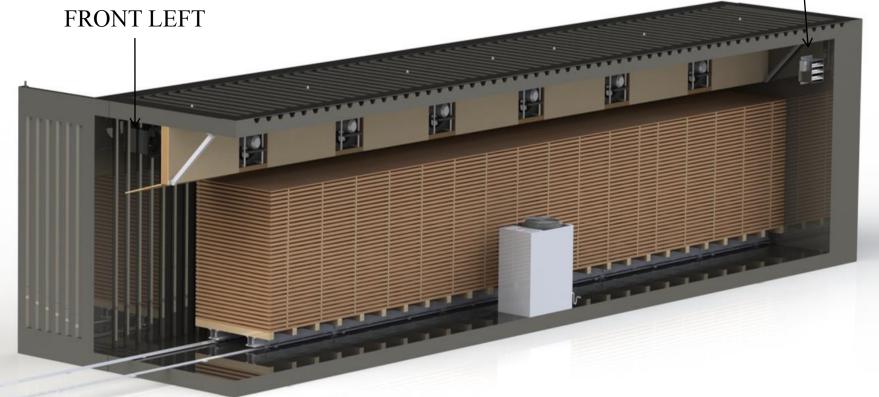

POWER VENT (EXHAUST) INSTALLED ON CUT 10 ¼" X 10 ¼"
OPENING FOR VENTS.
SEAL WITH SILICONE
OR SPRAY FOAM

POWER VENT (INTAKE) INSTALLED ON REAR RIGHT

TWO KILN CARTS REQUIRED FOR A 40' CONTAINER

THE UNIT SITS AGAINST RIGHT WALL OF CONTAINER MID-WAY DOWN WALL

3/8" THREADED ROD

FAN TRUSS IS CONSTRUCTED OF 2x4s AND PLYWOOD . WITH MULTIPLES OF 16" NON-REVERSING FANS. FAN TRUSS EXTENDS THE INSIDE LENGTH OF THE CONTAINER.